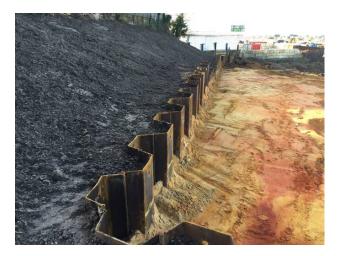

## Project Detail

The project aim was to maximise the usable land on a sloping development site at Manning's Heath Road, in Poole, to create a car parking area.

Suttle Piling were contracted to design, supply and install a sheet piled retaining wall to BS EN 1997-1. This involved using more than 90 Larssen L605 interlocking sheet piles.

Due to the presence of a dense sand strata, the pile locations were pre-augered with a Klemm 709 segmental flight auger rig. This loosened the soil and thus minimised the need for vibration in the driving process. It also reduced the noise emissions necessary to properly install the piles. This allowed us to be as considerate as possible to our client's neighbours, on this industrial site.

The piles, which ranged from 7m-10.5m in length, were pitched using a 28-tonne Movax SP60F rig and were then re-driven to level with a DPH impact hammer. The exposed steel sheet piles were treated to prevent wear against the elements.