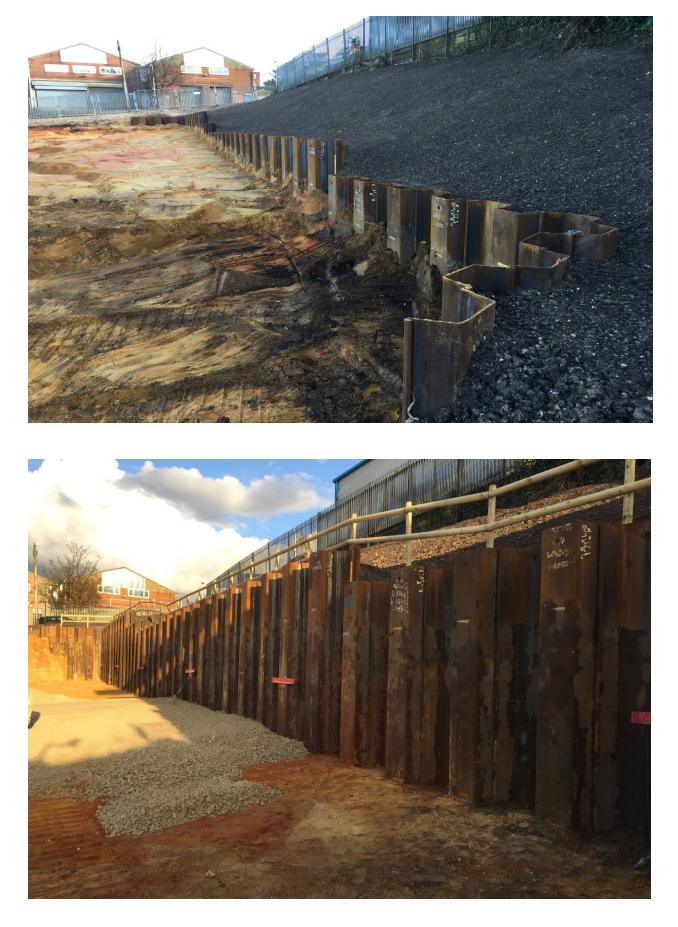

## Project Detail

The project aim was to maximise the usable land on a sloping development site at Manning's Heath Road, in Poole, to create a car parking area.

Suttle Piling were contracted to design, supply and install a sheet piled retaining wall to BS EN 1997-1. This involved using more than 90 Larssen L605 interlocking sheet piles.

The piles, which ranged from 7m-10.5m in length, were pitched using a 28-tonne Movax SP60F rig and were then re-driven to level with a DPH impact hammer. The exposed steel sheet piles were treated to prevent wear against the elements.

The design life of the final solution will be 120 years. Sheet piles offered an ideal situation in terms of speed of installation, and a tidy, but robust appearance in the context of a light industrial estate, where no other expensive surface finish concealment was necessary.