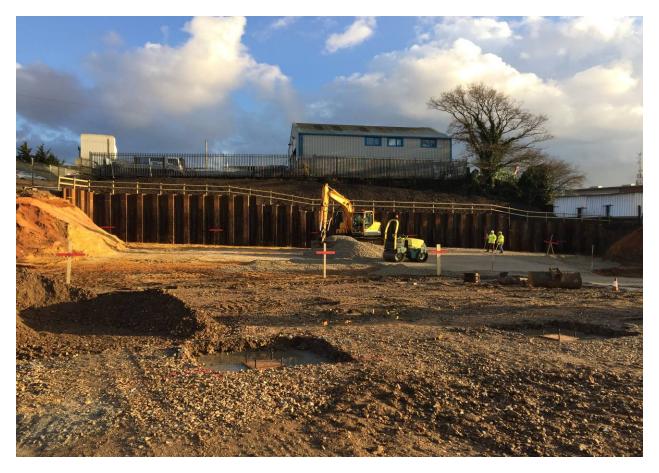

The completed wall enabled the excavation down to the desired level to facilitate the installation of a Type 1 Limestone sub-base (supplied by our colleagues at Suttle Stone

Quarries). This was later surfaced with tarmac to create a car parking area.

The design life of the final solution will be 120 years. Sheet piles offered an ideal situation in terms of speed of installation, and a tidy, but robust appearance in the context of a light industrial estate, where no other expensive surface finish concealment was necessary.